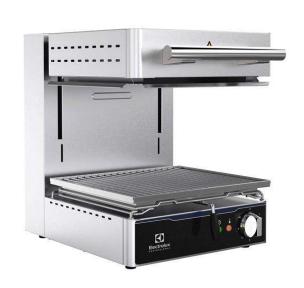

## Salamanders Electric Salamander, open on 3 sides - 400mm

| ITEM #  |  |  |
|---------|--|--|
| MODEL # |  |  |
| NAME #  |  |  |
|         |  |  |
| SIS #   |  |  |
| AIA#    |  |  |

283013 (E0UUAEBOMCA)

Electric Salamander, open on 3 sides, 400 mm, accepts GN 2/3

#### Item No.

Constructed in AISI 304 stainless steel. Table top model can be hanged on the wall with wall brackets (optional). Open on 3 sides. Incoloy heating element placed in the upper deck, and can be tilted for easy cleaning. Upper deck is movable, sliding up and down along runners. Single cooking area managed by an energy regulator. Air vents along the upper side for evacuating heat and smoke. Extractable drip tray and chromium-plated steel grid for easy cleaning.

### **Main Features**

- Single tilting incoloy armoured heating element.
- Cooking plate size: 400 x 350 mm accept GN 2/3
- Heat control with energy regulator.
- Open 3 sides for rapid cooling and ease of use.
- Heating element can be tilted for easy cleaning under the moving deck.

### Construction

- Made of AISI 304 stainless steel.
- Air vents along the upper side for evacuating heat and smoke.
- Removable stainless steel drip tray.
- Movable upper plate.
- Chromium-plated steel grid with a safety stop to avoid accidental fall.
- Table top unit can be wall mounted with dedicated optional accessory.
- 4 rubber feet.